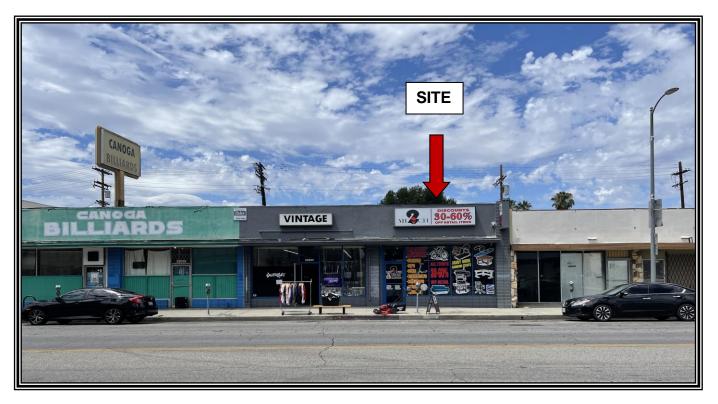

## Canoga Park Storefront for Lease 22021 SHERMAN WAY

**LOCATION:** 22021 Sherman Way,

Canoga Park, Ca 91303

**SIZE:** 1,340 +/- square feet

**RENTAL RATE:** \$2,395.00 per month, MG

**AVAILABLE:** Immediate

**PARKING:** Excellent parking in rear lot for customers and

employees as well as ample street parking available

**COMMENTS:** \* Excellent location on busy Sherman Way

\* 1/2 block west of Topanga Canyon Boulevard in the

heart of Canoga Park

\* Many area amenities in walking distance

\* Prime retail space at very reasonable rates!!!